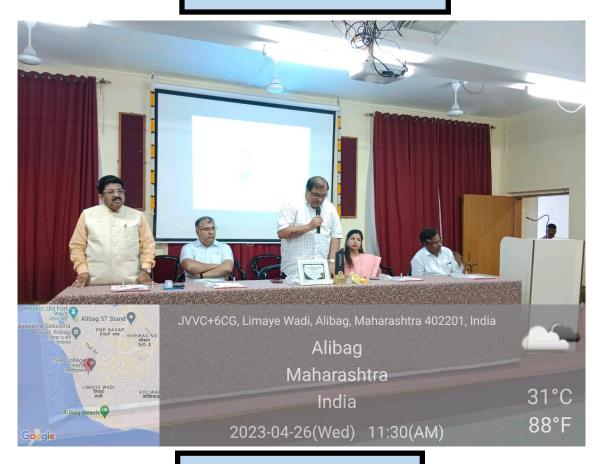

#### Janata Shikshan Mandal's

Smt. Indirabai G. Kulkarni Arts College, J. B. Sawant Science College and Sau. Janakibai D. Kunte Commerce College, Alibag – Raigad

# Classroom No. 19 (Smart class)



# Classroom No. 23 BSc Chemistry



# Classroom No. 24 MSc Chemistry



#### **BMS LCB RN 10**



# **Seminar Hall**



# CS IT Lab No. 1



# CS IT Lab No. 2



# CS IT Lab No. 3



# CS IT Lab No. 4



# **Electronics Lab**



# **TYBSc Physics class**



# **TYBSc Botany Lab 4**



# **Office Conference Room**





PRINCIPAL
Smt. Indirabal G.Kulkami Arts,
J. B. Sawant Science and
Sau. Jenakibal Dhondo Kunte Commerce
College, Alfbag-402 201, Dist. Ralgad